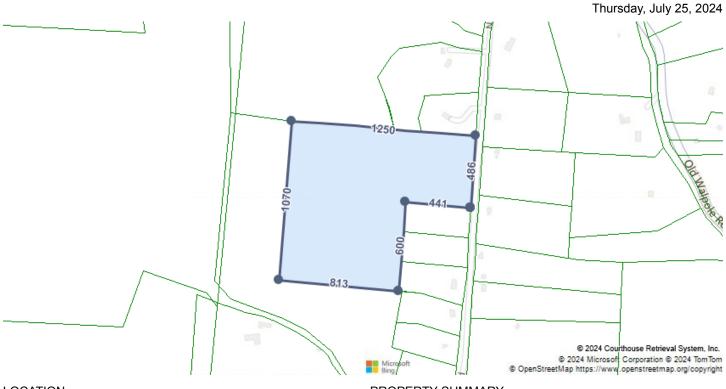

| LOCATION             |                                |
|----------------------|--------------------------------|
| Property Address     | 105 Farm Rd<br>Surry, NH 03431 |
| Subdivision          |                                |
| County               | Cheshire County, NH            |
| GENERAL PARCEL       | INFORMATION                    |
| Parcel ID/Tax ID     | SURR M:0004C B:000083 L:000000 |
| Alternate Parcel ID  |                                |
| Account Number       |                                |
| District/Ward        |                                |
| 2020 Census Trct/Blk | 9701/1                         |

### PROPERTY CHARACTERISTICS: LOT

| Land Use           | Residential Vacant Land | Lot Dimensions  |         |  |
|--------------------|-------------------------|-----------------|---------|--|
| Block/Lot          | 83/                     | Lot Square Feet | 995,782 |  |
| Latitude/Longitude | 43.007311°/-72.356462°  | Acreage         | 22.86   |  |